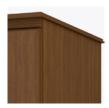

#### **Decorative Frieze**

The decorative carved band at the top adds an air of distinction