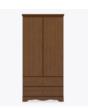

## No Drawers, 1 Door

The Charlotte Collection is the perfect fit for any traditional senior living environment. Gently radiused corners and OG edging protects fragile skin, while the styling uplifts and restores the spirit. Raised cabinetry promises ease of cleaning below case goods. The product is required to be wall mounted for safety. Using the kit provided, please follow provided instructions exactly.

Model: CHWR01R 25W 23.75D 71H

#### **OG Edging Finish**

3/8" OG Edging Finish is found on the doors, drawers, and toe of this collection.

#### **Decorative Frieze**

The decorative carved band at the top adds an air of distinction