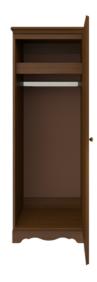

# charlotte

Single Wardrobe No Drawers, 1 Door



### charlotte Single Wardrobe

## No Drawers, 1 Door

The Charlotte Collection is the perfect fit for any traditional senior living environment. Gently radiused corners and OG edging protects fragile skin, while the styling uplifts and restores the spirit. Raised cabinetry promises ease of cleaning below case goods. The product is required to be wall mounted for safety. Using the kit provided, please follow provided instructions exactly.



Model: CHWR01R 25W 23.75D 71H

#### Features



#### **Durable Finish**

Kwalu's proprietary finish doesn't have any of the drawbacks of wood. The finish is moisture impervious, easy to clean and maintenance-free.



#### Wall Mount Hardware

The kit and instructions for wall mounting are included with this product. The wall mount instructions provided must be followed carefully for a secure, durable, and longlasting solution to ensure the safety of the unit and the user.



#### **OG Edging Finish**

3/8" OG Edging Finish is found on the doors, drawers, and toe of this collection.



#### **Decorative Frieze**

The decorative carved band at the top adds an air of distinction



#### **Door Hinges**

100° self-closing, kitchengrade Blum® Euro Hinges may be attached at provide a smooth mo