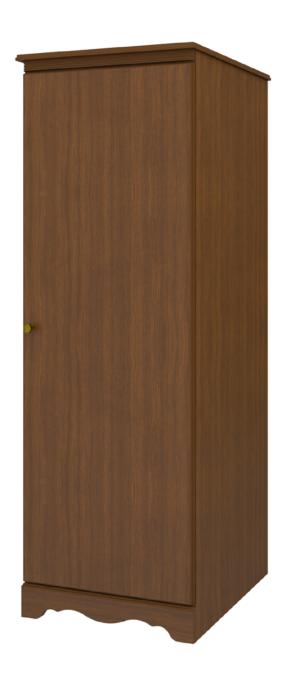

# charlotte

Single Wardrobe No Drawers, 1 Door

### charlotte Single Wardrobe

## No Drawers, 1 Door

The Charlotte Collection is the perfect fit for any traditional senior living environment. Gently radiused corners and OG edging protects fragile skin, while the styling uplifts and restores the spirit. Raised cabinetry promises ease of cleaning below case goods. The product is required to be wall mounted for safety. Using the kit provided, please follow provided instructions exactly.

Model: CHWR01R 25W 23.75D 71H