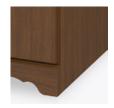

#### **OG Edging Finish**

3/8" OG Edging Finish is found on the doors, drawers, and toe of this collection.

#### **Decorative Frieze**

The decorative carved band at the top adds an air of distinction