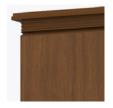

#### **OG Edging Finish**

3/8" OG Edging Finish is found on the doors, drawers, and toe of this collection.