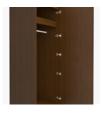

s required to be wall mounted for safety. Using the kit provided, please follow provided instructions exactly.



Model: CHWR01R 25W 23.75D 71H

#### Features



#### **Durable Finish**

Kwalu's proprietary finish doesn't have any of the drawbacks of wood. The finish is moisture impervious, easy to clean and maintenance-free.



#### Wall Mount Hardware

The kit and instructions for wall mounting are included with this product. The wall mount instructions provided must be followed carefully for a secure, durable, and longlasting solution to ensure the safety of the unit and the user.



#### **OG Edging Finish**

3/8" OG Edging Finish is found on the doors, drawers, and toe of this collection.



#### **Decorative Frieze**

The decorative carved band at the top adds an air of distinction



#### **Door Hinges**

100° self-closing, kitchengrade Blum® Euro Hinges may be attached at provide a smooth motion.



#### **Clothes Rod**

Standard clothing rod ADA height of 48" from the floor.



#### Other Wardrobe Styles

Charlotte wardrobes include a number of Single and Double styles.